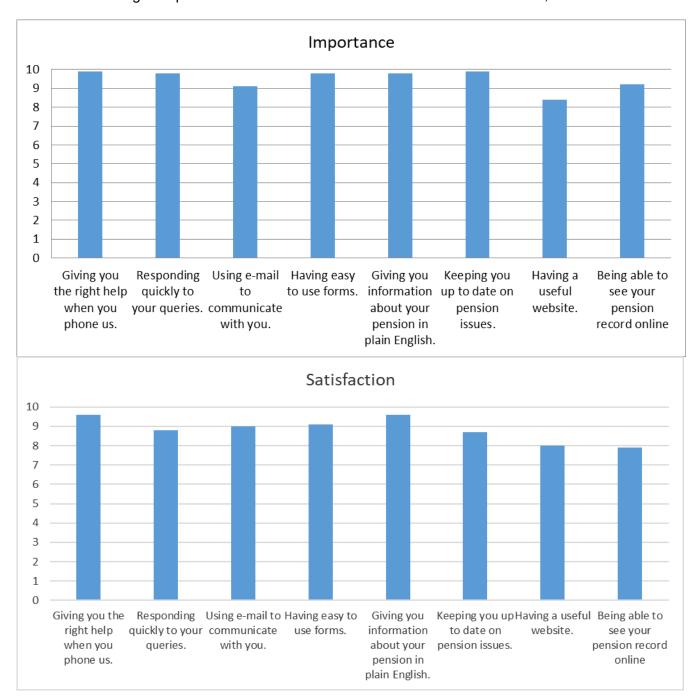

The charts below give a picture of the customers overall views about our services;